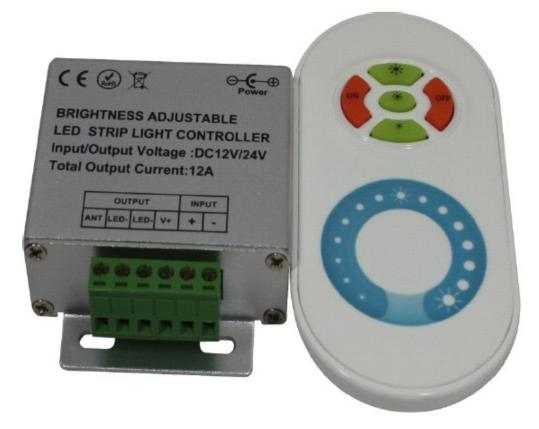

# Instruction Manual

NAME: RF Wireless Touching LED Remote Controller (Brightness) MODEL: 84654

## Summarization

84654 is a high-performance brightness adjustable LED touching remote controller, adopting the most advanced PWM control technology, controlling all brightness adjustable products with constant voltage circuit design, owning 50 grades of brightness.

The remote looks fashionable, with simple and practical functions of brightness dimming, the capacitive touch screen design makes the remote easy to use . The modular design and easy screwed terminals enable the controller easy to match with all kinds of LED lights.

#### **Technical parameters**

I: Technical Parameters(remote control):

1:Power supply: AAA battery \* 3pcs

2:Cover Material: ABS

- 3: Fabrication processing: multicolor printing & UV varnish
- II: Technical Parameters(controller)
- 1. Working voltage:DC12V/24V
- 2. Output control: 1 circuit
- 3. Control current: 6A
- 4. Connecting method: common anode
- 5: Wireless frequency: 433.92MHz
- 6. Receiving range:20 meters
- III: Functions of Keys
- 1. Key 1: on
- 2. Key 2: off
- 3. Key 3: highest brightness
- 4. Key 4: medium brightness
- 5. Key 5: lowest brightness