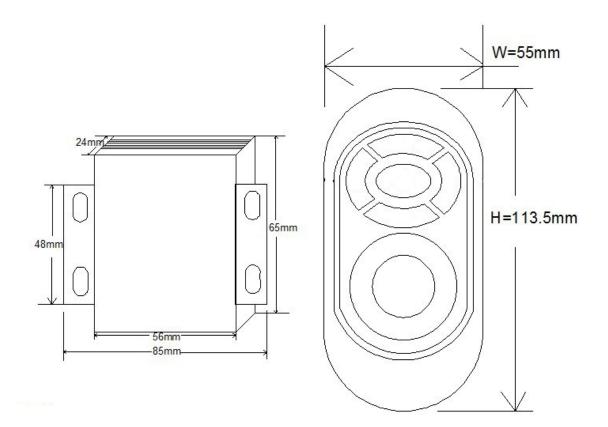

hange the brightness from the highest to the lowest(100%-1%).

2. Resume function. The previous settings will be resumed while power on again.

3. Matching code

Press Key 3 once within 3 seconds when power on again, the light will blink 3 times if matching is successful.

#### 4.Clearing Code

Press Key 3 five times within 3 seconds when power on again, the light will blink 6 times if clearing is successful.

#### V: Caution:

Please don't touch or press the color ring while loading the batteries to protect the sensitiveness. Please use the remote controller 3 seconds after the batteries are loaded. Please reload the batteries when you find the color ring is not sensitive.

VI: Connecting Chart





VIII.Package information: Qty:1PC Size:120\*70\*50mm GW:156g

### **External Dimension**



#### Safe instruction

Please follow the instructions to use safely.

# Attention! Operate Carefully! Please read the following tips carefully.

- 1 Do not install the product in areas with thundering, strong magnetic and high pressures.
- 2 Make sure the connection is right and firmed in case of fire accident caused by short circuit.
- 3 Please install the controller with ventilation to make sure the temperature is appropriate.
- 4 Please check whether the input voltage, power supply(constant pressure) accord with the requirements.
- 5 Please do not connect the power before connection.
- 6 Please contact the supplier when problems occur. Don't maintain by yourself.