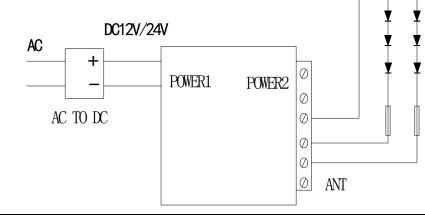

VI: Connecting Chart

VIII.Package information: Qty:1PC Size:120\*70\*50mm GW:156g