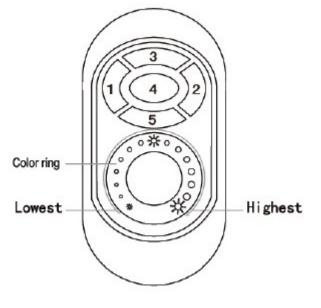

#### **Technical parameters**

I: Technical Parameters(remote control):

1:Power supply: AAA battery \* 3pcs

2:Cover Material: ABS

- 3: Fabrication processing: multicolor printing & UV varnish
- II: Technical Parameters(controller)
- 1. Working voltage:DC12V/24V
- 2. Output control: 1 circuit
- 3. Control current: 6A
- 4. Connecting method: common anode
- 5: Wireless frequency: 433.92MHz
- 6. Receiving range:20 meters
- III: Functions of Keys
- 1. Key 1: on
- 2. Key 2: off
- 3. Key 3: highest brightness
- 4. Key 4: medium brightness
- 5. Key 5: lowest brightness

 $\operatorname{IV}\nolimits.$  How to use

1.Brightness Adjusting :Use your finger to touch the color ring ,you can change the brightness from the highest to the lowest(100%-1%).

2. Resume function. The previous settings will be resumed while power on again.