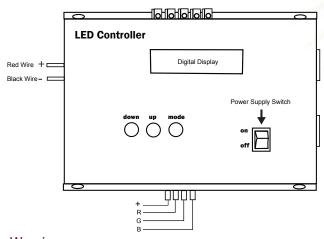

### Panel illustration and connecting drawing as follows:

## Warning:

- 1. Supply voltage of this product is 12VDC; never connect to a higher voltage.
- 2. Never connect two wires together in case of short circuit.
- 3. Lead wire should be connected correctly according to colors that the connecting drawing offers.
- 4. Please see our website for warranty information on this product.