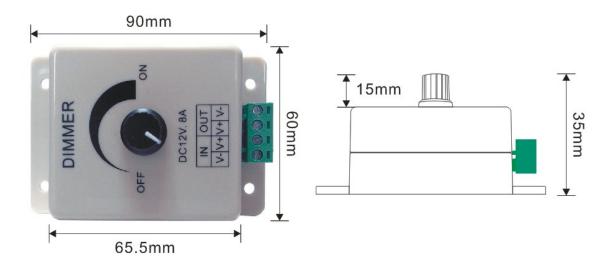

### **Technical parameters**

Working temperature: -20-60 <sup>°</sup>C

• Supply voltage: DC5V, 12V, 24V < optional > (for orders specify voltage)

• Output: 1 channel

• External dimension: L90XW60XH35 mm

Net weight: 66gGross weight: 92g

### **External Dimension:**