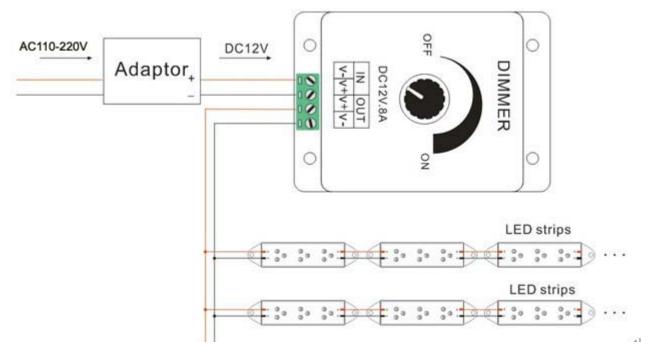

### **Direction for use**

Connect the load wire at first, following by the power wire; Please ensure short circuit can't occur between connecting wire before you turn on the power

## **Connecting drawing:**

Website: www.ledlight.com Email: sales@ledlight.com Page 2 of 3

Website: www.ledlight.com Email: sales@ledlight.com Page 3 of 3