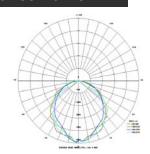

#### Illumination Information:

Item 50% Beam Angle

Effective 8M:Φ21m 9M:Φ24m 10M:Φ27m

Center 8M:61.5Lux 9M:48.6Lux 10M:39.4Lux

Average 8M:19.5Lux 9M:15.4Lux 10M:12.5Lux

#### **ISO-Illuminance Curve**

LED High Bay Lights
for Industrial & Commercial Applications