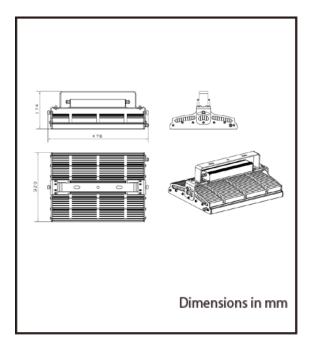

## Mechanical Specifications

**IP Rating:** IP65

Guarantee: See Website
Heat Radiator: Anodized Aluminum
Face: Toughened Glass
Fixture Dimensions: 606 x320 x174 mm

Fixture Weight: 11.5 kg