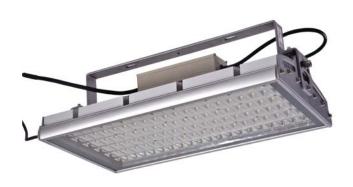

## Mechanical Specifications

**IP Rating:** IP65

Guarantee: See Website
Heat Radiator: Anodized Aluminum
Face: Toughened Glass
Fixture Dimensions: 606 x320 x174 mm

Fixture Weight: 11.5 kg