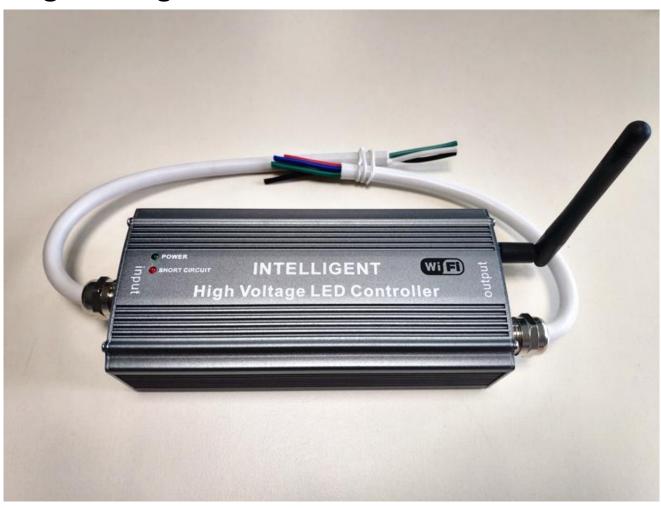

# 1.Technical parameters

Input Voltage: AC100-140V [ ] AC200-260V [ ]
Output Voltage: DC100-140V [ ] DC200-260V [ ]

Maximum Load Current: 2.5A \* 4 Maximum Load Power: 1200 W

Control method: RGB--Dimming, Color change, Solid color strobe, RGB combining color jumpy change, RGB

combining color fade change [ ]

Working Temperature:  $-30^{\circ}\text{C} \sim 60^{\circ}\text{C}$ 

IP Grade: IP67

Product size: 195\*72\*43mm Packing size: 250\*90\*48mm Weight (G.W.): 800g

Software technical parameters:

OS: Android 4.0 (above), Apple IOS8.0( above)

OS Language: Chinese, English