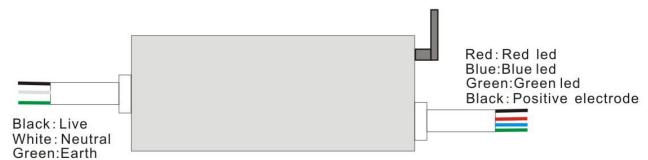

#### 2. Mode of connection

## 3. Preparation before using

- (1) Download from the intelligent device(Telephone, IPAD, Computer)——Smart Life APP. Or Download Smart Life App from scanning the right QR Code.
- (2) Make sure the intelligent device (Telephone, IPAD, Computer) connect to WIFI.
- (3) Properly connect RGB/RGBW led strip and WIFI controller.
- (4) Make sure the supply voltage is match to the WIFI controller. When the WIFI controller plug in, the power indicator light will be always-on and the short-circuit indicator light start blinking. Until the short-circuit indicator light off, led strip will work properly.