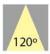

| T        | Height | Effective<br>Illuminated Area: | Center<br>Illumination (E): | Average<br>Illumination (E): |
|----------|--------|--------------------------------|-----------------------------|------------------------------|
| <b>†</b> | A=6m   | Ф16т                           | 101. 2 lux                  | 35. 3 1ux                    |
| B        | B=7m   | Ф 18т                          | 74. 4 lux                   | 25. 9 1ux                    |
| C        | C=8m   | Ф21т                           | 57.0 lux                    | 19.8 lux                     |

#### **ISO-Illuminance Curve:**