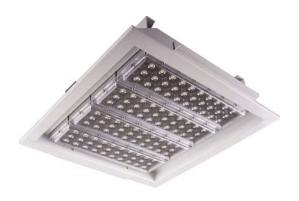

### 120 Watt High Powered Recessed LED Light

## **Mechanical Specifications:**

IP Rating: IP65

Guarantee: See Website
Heat Radiator: Anodized Aluminum
Face: Plastics

**Fixture Dimensions:** 430 x400 x130 mm **Fixture Weight:** 8.4 kg (18.5 lbs)