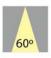

## **Illumination Information:**

| T | Height | Effective<br>Illuminated Area: | Center<br>Illumination (E): | Average<br>Illumination (E): |
|---|--------|--------------------------------|-----------------------------|------------------------------|
| À | A=6m   | Ф6.9т                          | 142. 3 lux                  | 86.8 1ux                     |
| B | B=7m   | Ф8.1m                          | 104. 6 lux                  | 63.7 lux                     |
| C | C=8m   | Ф9, 2т                         | 80. 1 lux                   | 48, 8 lux                    |

#### **ISO-Illuminance Curve:**