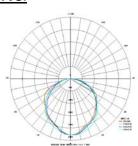

| 57.0 lux                    | 19.8 lux                     |

# 27689

### **Electrical Specifications:**

LED Power: 120W Lamp's Power:135W

Operating Voltage:100-240V AC, 50/60Hz

**Optimal** 

-40 ºC to +50 ºC

**Operating Temp:** 

**Operating Humidity:** 10% to 90%

Power Fact(PF): > 0.95 Power Supply Efficiency:> 90%

### **Photometric Specifications:**

LED Luminous Flux:

13200 lm in Initial
12000 lm in Maintain

**LED Luminous** 

Up to 110 lm/w

**Efficiency:** 

Ra >= 75

CCT:

CRI:

3000-3500K 4000-4500K 5000-5500K 6000-6500K

## **Mechanical Specifications:**

IP Rating: IP65

Guarantee: See Website
Heat Radiator: Anodized Aluminum
Face: Plastics

**Fixture Dimensions:** 430 x400 x130 mm **Fixture Weight:** 8.4 kg (18.5 lbs)

#### **ISO-Illuminance Curve:**