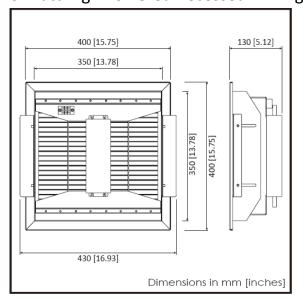

## **Mechanical Specifications:**

IP Rating: IP65

Guarantee: See Website
Heat Radiator: Anodized Aluminum
Face: Plastics

**Fixture Dimensions:** 430 x400 x130 mm **Fixture Weight:** 8.4 kg (18.5 lbs)