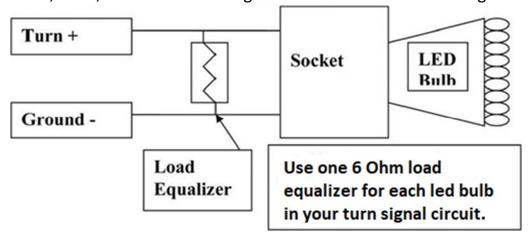

## **Product 96879**

WARNING: Load equalizers heat up extremely hot. The load equalizer should be mounted to a metal surface, with no contact to plastic or painted parts or surfaces.

1129, 1156, 7440 and 3156 single filament installation drawing: