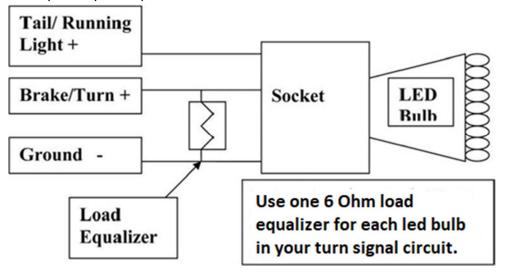

1154, 1157, 1158, 7443 and 3157 dual filament installation drawing:

Please use the supplied insulation displacement crimps to connect the load equalizer in parallel with your led bulb without cutting your existing wires.