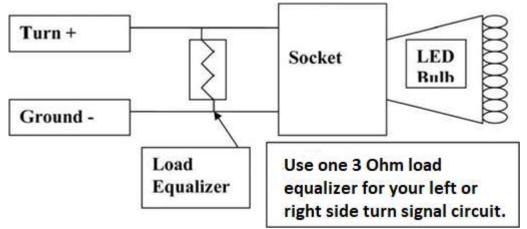

## Product 74755

WARNING: Load equalizers heat up extremely hot. The load equalizer should be mounted to a metal surface, with no contact to plastic or painted parts or surfaces.

1129, 1156, 7440 and 3156 single filament installation drawing: