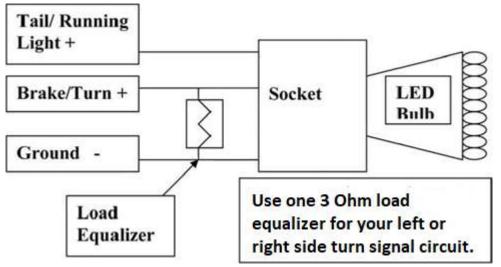

1154, 1157, 1158, 7443 and 3157 dual filament installation drawing:

Please use the supplied insulation displacement crimps to connect the load equalizer in parallel with your led bulb without cutting your existing wires.