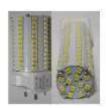

## Product code 76484

Base G12 Bi Pin male

Operating voltage 100-277 VAC. Please bypass or disable ballast

Power 12 Watt

LED Epistar 2835 quantity 108

Colors White 6000K, Daylight white 4500K and Warm White 3000K

Lumen output Up to 1600 Lumens

Lumen efficiency 100 Lumens per watt lm/W

Lumen maintenance 95%

Life Up to 30,000 hours

Dimmable No

PF, CRI and RA PF>.9, CRI>80, RA>80

Body materials Polycarbonate high impact materials. Base ring made from aluminum

Size The diameter approximately 1.18" length approximately 3.98"

Operating temperature -25° to 140°F

Enclosed/Restricted Air fixture 12 hours on/ 12 hours off

Certification CE Rohs

Warranty Please see product detail page