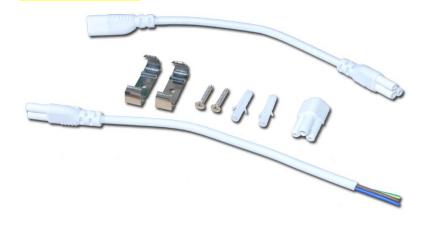

### Accessories:

Website: www.ledlight.com E-mail: sales@ledlight.com Tel: 18772835060

Specification:

Product Code:93845

LED Model:SMD3014 Epistar ship

Power Consumption:15W

Color Temperature:4800K/6000K

Luminous Flux:1350LM(Milky Cover)