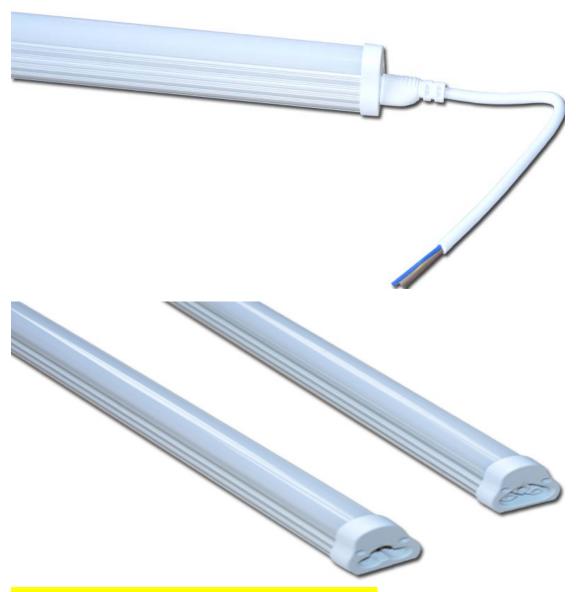

# Integrated led tube

8 pcs tubes can be connected up together by Inter-linkable cable

8 pcs tubes can be connected up together by the Inter-linkable connector

Website: <u>www.ledlight.com</u> E-mail: <u>sales@ledlight.com</u> Tel:18772835060