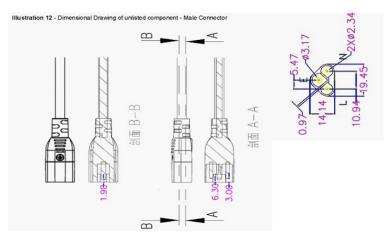

## **Instruction Manual**

# Integrated led tube



8 pcs tubes can be connected up together by Inter-linkable cable



8 pcs tubes can be connected up together by the Inter-linkable connector



Website: <u>www.ledlight.com</u> E-mail: <u>sales@ledlight.com</u> Tel:18772835060





### **Installation:**



Website: <u>www.ledlight.com</u> E-mail: <u>sales@ledlight.com</u> Tel:18772835060





## Inter-linkable cable: the length is customized by customers.







Website: www.ledlight.com E-mail: sales@ledlight.com Tel: 18772835060





### Inter-linkable connector:





### Accessories:



Website: www.ledlight.com E-mail: sales@ledlight.com Tel: 18772835060





Specification:

Product Code:93845

LED Model:SMD3014 Epistar ship

Power Consumption:15W

Color Temperature:4800K/6000K

Luminous Flux:1350LM(Milky Cover)

Frequency:60Hz
Power Factor:0.95
Power Efficiency:85%
Input Voltage:120V
LED Qty:156 pcs
Insolated Driver
Weight:490g

Main Material:PC Optics and Aluminum

Socket :lead in wire Male-Female Joint-Plug

One leds of 0.1w. The lumen is 10-12 lm.

Dimension(inches):







Website: www.ledlight.com

E-mail: sales@ledlight.com





Tel:18772835060

Intertek