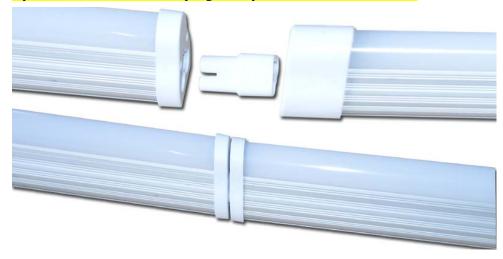

## **Instruction Manual**

# Integrated led tube



8 pcs tubes can be connected up together by Inter-linkable cable



8 pcs tubes can be connected up together by the Inter-linkable connector



Website: <u>www.ledlight.com</u> E-mail: <u>sales@ledlight.com</u> Tel:18772835060





### **Installation:**



Website: <u>www.ledlight.com</u> E-mail: <u>sales@ledlight.com</u> Tel:18772835060





## Inter-linkable cable: the length is customized by customers.







Website: www.ledlight.com E-mail: sales@ledlight.com Tel: 18772835060





### Inter-linkable connector:





### Accessories:



Website: www.ledlight.com E-mail: sales@ledlight.com Tel: 18772835060





Specification:

Product Code:93845

LED Model:SMD3014 Epistar ship

Power Consumption:15W

Color Temperature:4800K/6000K

Luminous Flux:1350LM(Milky Cover)

Frequency:60Hz
Power Factor:0.95
Power Efficiency:85%
Input Voltage:120V
LED Qty:156 pcs
Insolated Driver
Weight:490g

Main Material:PC Optics and Aluminum

Socket