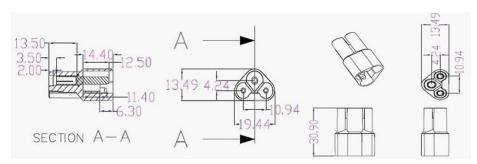

## **Instruction Manual**

# Integrated led tube



8 pcs tubes can be connected up together by Inter-linkable cable



8 pcs tubes can be connected up together by the Inter-linkable connector



Website: <u>www.ledlight.com</u> E-mail: <u>sales@ledlight.com</u> Tel:18772835060





### **Installation:**



Website: <u>www.ledlight.com</u> E-mail: <u>sales@ledlight.com</u> Tel:18772835060





## Inter-linkable cable: the length is customized by customers.







Website: www.ledlight.com E-mail: sales@ledlight.com Tel: 18772835060





### Inter-linkable connector:





### Accessories:



Website: www.ledlight.com E-mail: sales@ledlight.com Tel: 18772835060





Specification:

Product Code:93845

LED Model:SMD3014 Epistar ship

Power Consumption:15W

Color Temperature:4800K/6000K

Luminous Flux:1350LM(Milky Cover)

Frequency:60Hz
Power Factor:0.95
Power Efficiency:85%
Input Voltage:120V
LED Qty:156 pcs
Insolated Driver
Weight:490g

Main Material:PC Optics and Aluminum

Socket :lead in wire Male-Female Joint-Plug

One leds of 0.1w. The lumen is 10-12 lm.

Dimension(inches):







Website: www.ledlight.com

E-mail: sales@ledlight.com





Tel:18772835060

Intertek