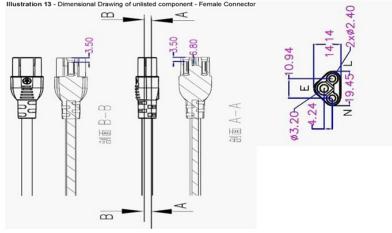

## **Instruction Manual**

# Integrated led tube



8 pcs tubes can be connected up together by Inter-linkable cable



8 pcs tubes can be connected up together by the Inter-linkable connector



Website: <u>www.ledlight.com</u> E-mail: <u>sales@ledlight.com</u> Tel:18772835060





### **Installation:**



Website: <u>www.ledlight.com</u> E-mail: <u>sales@ledlight.com</u> Tel:18772835060





## Inter-linkable cable: the length is customized by customers.







Website: www.ledlight.com E-mail: sales@ledlight.com Tel: 18772835060





### Inter-linkable connector:





### Accessories:



Website: www.ledlight.com E-mail: sales@ledlight.com Tel: 18772835060





Specification:

Product Code:93845

LED Model:SMD3014 Epistar ship

Power Consumption:15W

Color Temperature:4800K/6000K

Luminous Flux:1350LM(Milky Cover)

Frequency:60Hz
Power Factor:0.95
Power Efficiency:85%
Input Voltage:120V
LED Qty:156 pcs
Insolated Driver
Weight:490g

Main Material:PC Optics and Aluminum

Socket :lead in wire Male-Female Joint-Plug

One leds of 0.1w. The lumen is 10-12 lm.

Dimension(inches):







Website: www.ledlight.com

E-mail: sales@ledlight.com





Tel:18772835060

Intertek