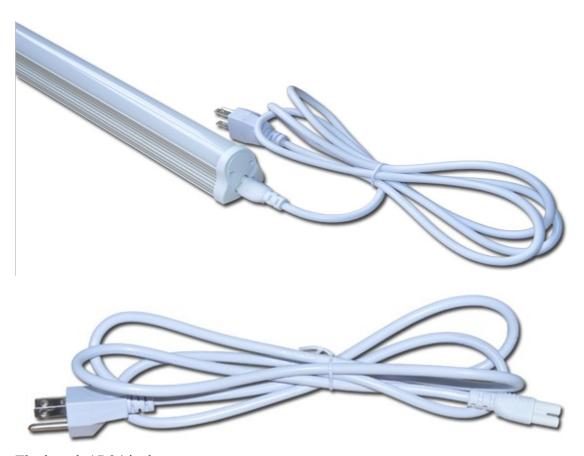

## Compatible Power Cords

#### Plug Wire

The length: 17.24 inches

By the way any length can be made by the customers request.

T8 USA Power Plug Wire

UL Listed

#### Product Code: 74784

Length:4ft

LED Model:SMD3014 Epistar ship

Power Consumption:18W

Color Temperature:2700-6500K

Luminous Flux:1620LM(Milky Cover)

1800LM(Clear Cover)

Frequency:50-60Hz Power Factor:0.95 Power Efficiency:85% Input Voltage:120V LED Qty:192 pcs Insolated Driver