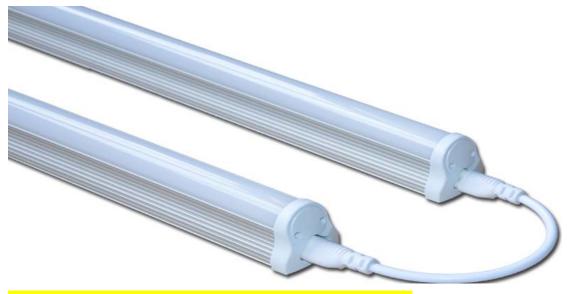

# <u>Instruction Manual</u> Integrated led T8 tube(Fixture)

Product Code: 74784

Website: www.ledlight.com

E-mail:<u>sales@ledlight.com</u>

Tel:18772835060

6 pcs tubes can be connected up together by Inter-linkable cable

6 pcs tubes can be connected up together by the Inter-linkable connector

Website: <u>www.ledlight.com</u> E-mail: <u>sales@ledlight.com</u> Tel:18772835060