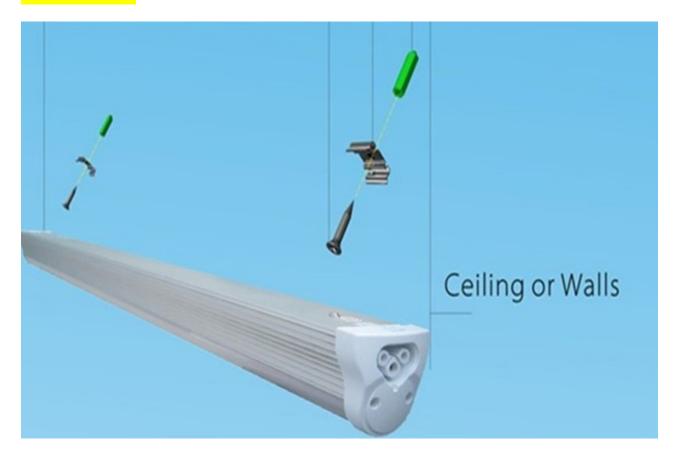

# <u>Instruction Manual</u> Integrated led T8 tube(Fixture)

Product Code: 74784



Website: www.ledlight.com

E-mail:<u>sales@ledlight.com</u>

Tel:18772835060

6 pcs tubes can be connected up together by Inter-linkable cable



6 pcs tubes can be connected up together by the Inter-linkable connector



Website: <u>www.ledlight.com</u> E-mail: <u>sales@ledlight.com</u> Tel:18772835060



## Installation:





### Inter-Linkable Cables.

The standard of length is 9.85 inches.

By the way any length can be made by the customers request.









### Inter-linkable connector:





### Accessories:





## Compatible Power Cords

#### Plug Wire



The length: 17.24 inches

By the way any length can be made by the customers request.

T8 USA Power Plug Wire

UL Listed



#### Power Cords



The black:L
The white:N
The green:Earth

The standard of length is 9.85 inches.

By the way any length can be made by the customers request.

Specification:

#### Product Code: 74784

Length:4ft

LED Model:SMD3014 Epistar ship

Power Consumption:18W

Color Temperature:2700-6500K

Luminous Flux:1620LM(Milky Cover)

1800LM(Clear Cover)

Frequency:50-60Hz Power Factor:0.95 Power Efficiency:85% Input Voltage:120V