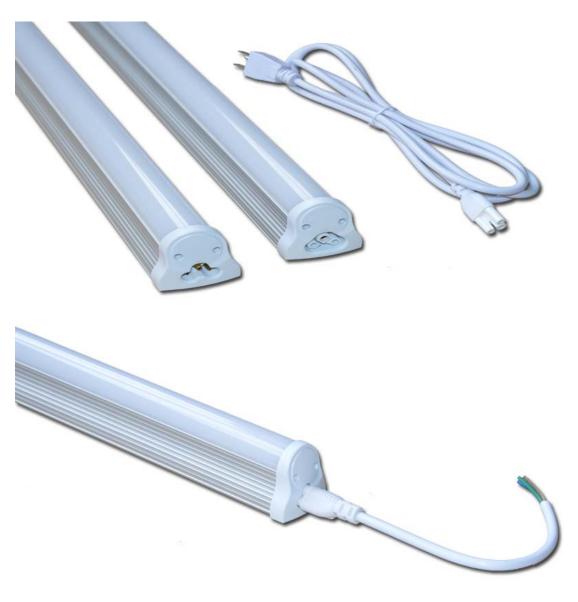

# <u>Instruction Manual</u> Integrated led T8 tube(Fixture)

Product Code: 74784

Website: www.ledlight.com

E-mail:<u>sales@ledlight.com</u>

Tel:18772835060

6 pcs tubes can be connected up together by Inter-linkable cable

## Compatible Power Cords

#### Plug Wire

The length: 17.24 inches

By the way any length can be made by the customers request.

T8 USA Power Plug Wire

UL Listed

#### Power Cords

The black:L
The white:N
The green:Earth

The standard of length is 9.85 inches.

By the way any length can be made by the customers request.

Specification: