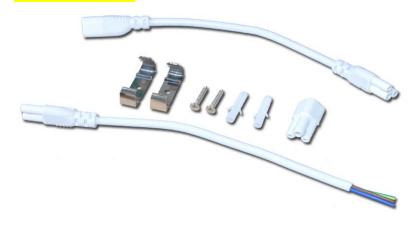

### Inter-Linkable Cables.

The standard of length is 9.85 inches.

By the way any length can be made by the customers request.

### Inter-linkable connector:

### Accessories:

#### Power Cords

The black:L
The white:N
The green:Earth

The standard of length is 9.85 inches.

By the way any length can be made by the customers request.

Specification: