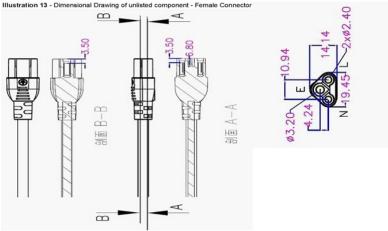

# <u>Instruction Manual</u> Integrated led T8 tube(Fixture)

Product Code: 74784



Website: www.ledlight.com

E-mail:<u>sales@ledlight.com</u>

Tel:18772835060

6 pcs tubes can be connected up together by Inter-linkable cable



6 pcs tubes can be connected up together by the Inter-linkable connector



Website: <u>www.ledlight.com</u> E-mail: <u>sales@ledlight.com</u> Tel:18772835060



## Installation:





### Inter-Linkable Cables.

The standard of length is 9.85 inches.

By the way any length can be made by the customers request.









### Inter-linkable connector:





### Accessories:





## Compatible Power Cords

#### Plug Wire



The length: 17.24 inches

By the way any length can be made by the customers request.

T8 USA Power Plug Wire

UL Listed



#### Power Cords



The black:L
The white:N
The green:Earth

The standard of length is 9.85 inches.

By the way any length can be made by the customers request.

Specification:

#### Product Code: 74784

Length:4ft

LED Model:SMD3014 Epistar ship

Power Consumption:18W

Color Temperature:2700-6500K

Luminous Flux:1620LM(Milky Cover)

1800LM(Clear Cover)

Frequency:50-60Hz Power Factor:0.95 Power Efficiency:85% Input Voltage:120V LED Qty:192 pcs Insolated Driver

Warranty: See website for details

Main Material:PC Optics and Aluminum

Socket :lead in wire Male-Fema