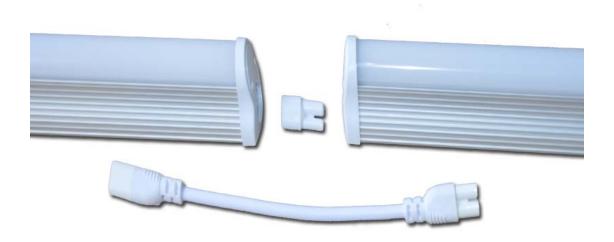

### Inter-Linkable Cables.

The standard of length is 9.85 inches.

By the way any length can be made by the customers request.

### Inter-linkable connector:

### Accessories: