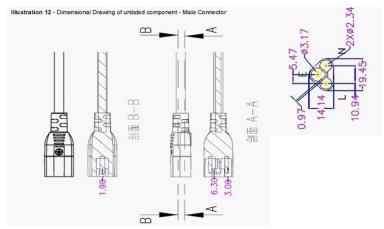

# <u>Instruction Manual</u> Integrated led T8 tube(Fixture)

Product Code: 74784



Website: www.ledlight.com

E-mail:<u>sales@ledlight.com</u>

Tel:18772835060

6 pcs tubes can be connected up together by Inter-linkable cable



6 pcs tubes can be connected up together by the Inter-linkable connector



Website: <u>www.ledlight.com</u> E-mail: <u>sales@ledlight.com</u> Tel:18772835060



## Installation:





### Inter-Linkable Cables.

The standard of length is 9.85 inches.

By the way any length can be made by the customers request.









### Inter-linkable connector:





### Accessories:





## Compatible Power Cords

#### Plug Wire



The length: 17.24 inches

By the way any length can be made by the customers request.

T8 USA Power Plug Wire

UL Listed



#### Power Cords



The black:L
The white:N
The green:Earth

The standard of length is 9.85 inches.

By the way any length can be made by the customers request.

Specification:

#### Product Code: 74784

Length:4ft

LED Model:SMD3014 Epistar ship

Power Consumption:18W

Color Temperature:2700-6500K

Luminous Flux:1620LM(Milky Cover)

1800LM(Clear Cover)

Frequency:50-60Hz Power Factor:0.95 Power Efficiency:85% Input Voltage:120V LED Qty:192 pcs Insolated Driver

Warranty: See website for details

Main Material:PC Optics and Aluminum

Socket :lead in wire Male-Fe