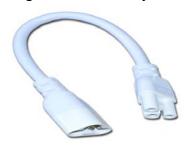

# <u>Instruction Manual</u> Integrated led T8 tube(Fixture)

Product Code: 74784

Website: www.ledlight.com

E-mail:<u>sales@ledlight.com</u>

Tel:18772835060

6 pcs tubes can be connected up together by Inter-linkable cable

6 pcs tubes can be connected up together by the Inter-linkable connector

Website: <u>www.ledlight.com</u> E-mail: <u>sales@ledlight.com</u> Tel:18772835060

### Inter-Linkable Cables.

The standard of length is 9.85 inches.

By the way any length can be made by the customers request.