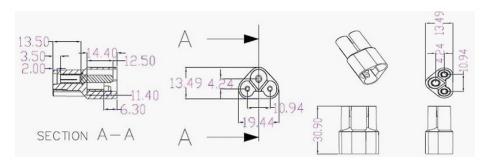

# <u>Instruction Manual</u> Integrated led T8 tube(Fixture)

Product Code: 74784



Website: www.ledlight.com

E-mail:<u>sales@ledlight.com</u>

Tel:18772835060

6 pcs tubes can be connected up together by Inter-linkable cable



6 pcs tubes can be connected up together by the Inter-linkable connector



Website: <u>www.ledlight.com</u> E-mail: <u>sales@ledlight.com</u> Tel:18772835060



## Installation:





### Inter-Linkable Cables.

The standard of length is 9.85 inches.

By the way any length can be made by the customers request.









### Inter-linkable connector:





### Accessories:





## Compatible Power Cords

#### Plug Wire



The length: 17.24 inches

By the way any length can be made by the customers request.

T8 USA Power Plug Wire

UL Listed



#### Power Cords



The black:L
The white:N
The green:Earth

The standard of length is 9.85 inches.

By the way any length can be made by the customers request.

Specification:

#### Product Code: 74784

Length:4ft

LED Model:SMD3014 Epistar ship

Power Consumption:18W

Color Temperature:2700-6500K

Luminous Flux:1620LM(Milky Cover)

1800LM(Clear Cover)

Frequency:50-60Hz Power Factor:0.95 Power Efficiency:85% Input Voltage:120V LED Qty:192 pcs Insolated Driver

Warranty: See website for details

Main Material:PC Optics and Aluminum

Socket :lead in wire Male-Female Joint-Plug

One leds of 0.1w. The