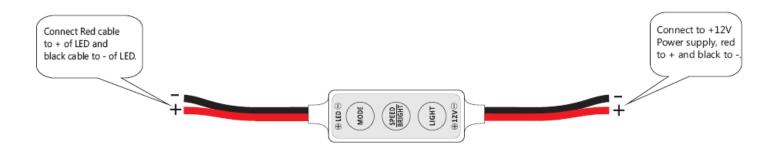

#### Installation:

- 1, Connect the output cable to LED as the picture, please make sure the cable is well insulated and no short circuit.
- 2, Connect the +12V cable to DC12V power supply as the picture, please make sure the cable is well insulated and no short circuit.
- 3, Power on and play.