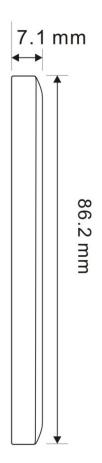

## **External Dimension**

#### **Technical parameters**

Working temperature: -20-60 <sup>°</sup>C

• Supply voltage: DC5V, 12V, 24V <optional> (for orders specify voltage)

• Output: 1 channel

• External dimension: L87.5xW87.5xH53mm