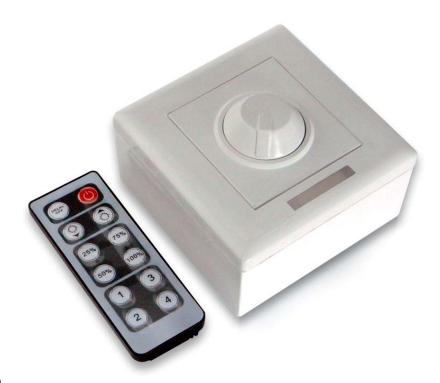

# **Instruction Manual**

**NAME: 12-key infrared LED Dimmer** 

MODEL: 64843

#### **Summarization**

12-key Infrared LED Dimmer Is a dedicated intelligent LED lighting dimmer controls, Adopt the most advanced PWM (Pulse Width Modulation) digital dimming technology, You can manually adjust the brightness stepless. IR wireless remote control can also be used to remote dimming; Standards for commercial or home a low 86-type switch socket box installation, LED Dimmer switches can be installed to meet the light needs of commercial or home lighting in the different time and different environments, To extend the LED life span, energy saving; power and low-power LED lighting can be dimming. Is used to control a variety of led lamps as the light source, For instance, point source of light, flexible light strip, wall washer lamp, glass curtain wall light and so on; With competitive price, easy wiring, simple to use etc.; Through the infrared remote control and dimmers on the knob to adjust brightness; Gray level 255; with custom features, delay shutdown function and a fixed grayscale output.