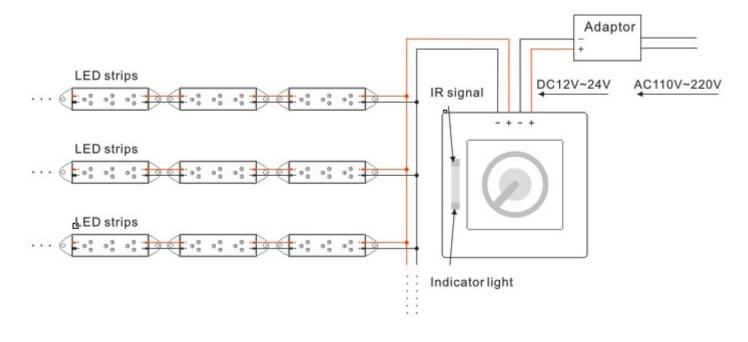

## **Connecting drawing:**

Website: <a href="www.ledlight.com">www.ledlight.com</a> Email: sales@ledlight.com Page 3 of 3

#### Direction for use:

Connect the load wire at first, following by the power wire; Please ensure short circuit can't occur between connecting wire before you turn on the power