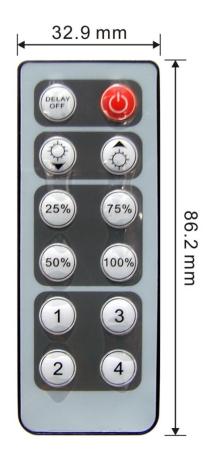

## **Remote control:**

Website: www.ledlight.com Email: sales@ledlight.com Page 2 of 3

## Remote control's key instruction: