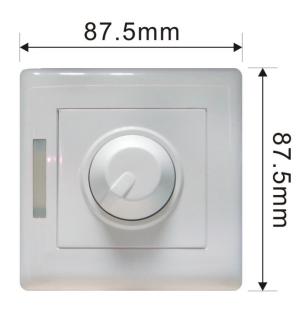

## **External Dimension**

## Dimmer:

#### **Technical parameters**

Working temperature: -20-60 <sup>°</sup>C

• Supply voltage: DC5V, 12V, 24V <optional> (for orders specify voltage)

• Output: 1 channel

• External dimension: L87.5xW87.5xH53mm