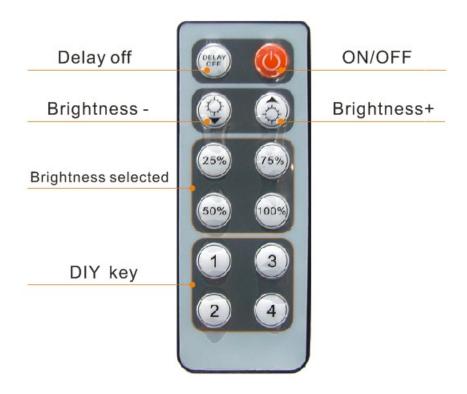

## **Remote control:**

Website: www.ledlight.com Email: sales@ledlight.com Page 2 of 3

## Remote control's key instruction: