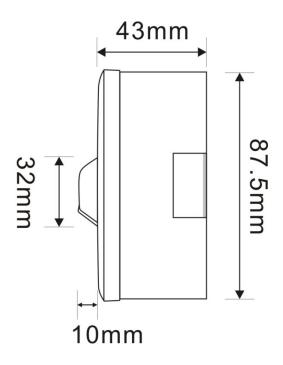

## **External Dimension**

## Dimmer:

#### **Technical parameters**

Working temperature: -20-60 <sup>°</sup>C

• Supply voltage: DC5V, 12V, 24V <optional> (for orders specify voltage)

• Output: 1 channel

• External dimension: L87.5xW87.5xH53mm