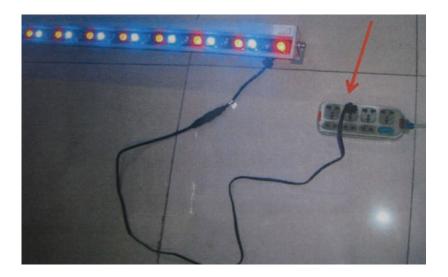

## Q. How do you work the automatic and RGB color change for the led wall washer?

A. First, plug the wall washer into a suitable power plug that is between AC110V to AC220V.

Q. How do you connect the DMX512 controller to the led wall washer light when it is controlled by the DMX512 controller?

A. Connect the cords as the picture depicts.

Keep in mind that all led wall washers default DMX ID address is '0001'. All the '0001' DMX ID is controlled by P1 (See Figure A)

Figure A: Press 'P1' button to run the 'P1' programs.