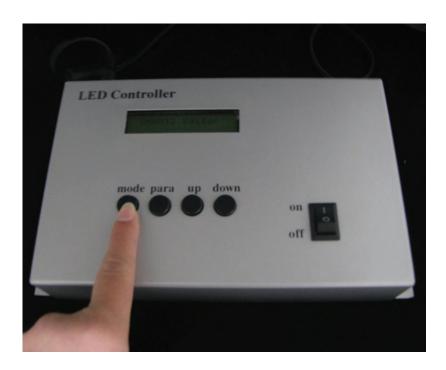

## Q. How do you check the DMX Id number?

A. First, you must connect the wall washer to the DMX ID Editor and you must have both the wall washer and DMX ID Editor connected to an outlet source.

Second, you must press the mode button which will assign the connected wall washer to the DMX's ID as 0001.