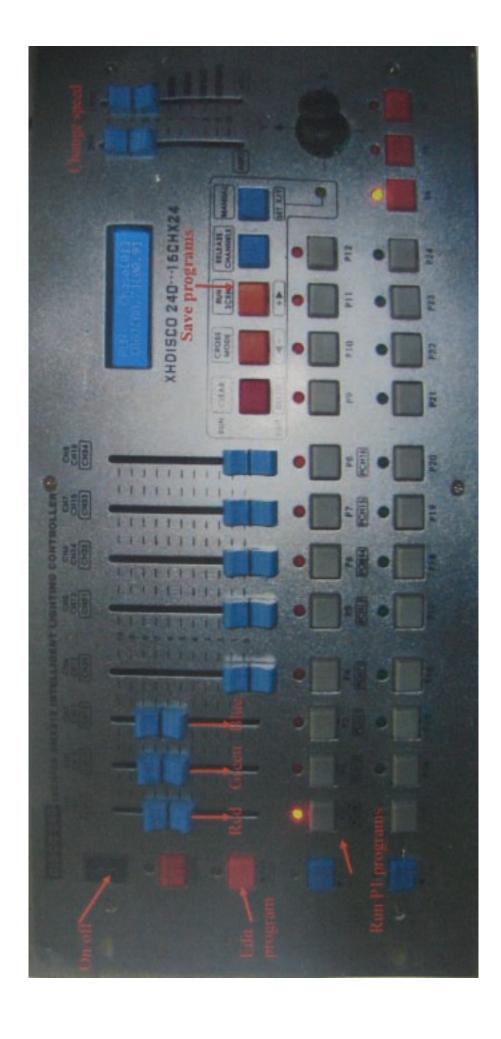

## Q. How do you check the DMX Id number?

A. First, you must connect the wall washer to the DMX ID Editor and you must have both the wall washer and DMX ID Editor connected to an outlet source.

Second, you must press the mode button which will assign the connected wall washer to the DMX's ID as 0001.

## Q. How do you change the DMX's Id?

A. First, you must press the up button. With the up and down buttons you can add to the DMX Editors Id numbers. By pressing 'up' the id numbers go up, 0001, 0002, 0003 and so on. By pressing the 'down' button the ID amount will go down, 003, 0002, 0002 and so on.

## Q. How do you confirm the DMX's id number? (For example, when the ID displays '0001' but you want to set it up as 0017.)

A. First, you must press the 'up' button until the numbers increase. Keep pressing 'up' until you reach 0017. When you reach 0017 you must press the 'para' button. By pressing the para button you are syncing the wall washer to the DMX Editor and the message 'sending ok" will appear confirming the sync.

## Q. How do you work the automatic and RGB color change for the led wall washer?

A. First, plug the wall washer into a suitable power plug that is between AC110V to AC220V.

Q. How do you connect the DMX512 controller to the led wall washer light when it is controlled by the DMX512 controller?