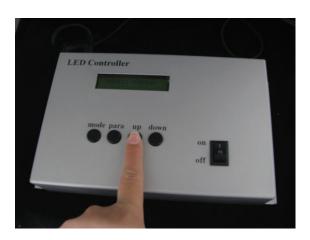

## Q. How do you confirm the DMX's id number? (For example, when the ID displays '0001' but you want to set it up as 0017.)

A. First, you must press the 'up' button until the numbers increase. Keep pressing 'up' until you reach 0017. When you reach 0017 you must press the 'para' button. By pressing the para button you are syncing the wall washer to the DMX Editor and the message 'sending ok" will appear confirming the sync.