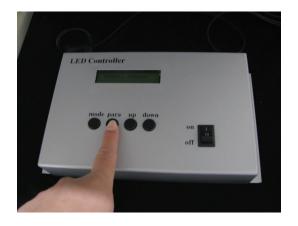

## Q. How do you check the DMX Id number?

A. First, you must connect the wall washer to the DMX ID Editor and you must have both the wall washer and DMX ID Editor connected to an outlet source.

Second, you must press the mode button which will assign the connected wall washer to the DMX's ID as 0001.

## Q. How do you change the DMX's Id?

A. First, you must press the up button. With the up and down buttons you can add to the DMX Editors Id numbers. By pressing 'up' the id numbers go up, 0001, 0002, 0003 and so on. By pressing the 'down' button the ID amount will go down, 003, 0002, 0002 and so on.

## Q. How do you confirm the DMX's id number? (For example, when the ID displays '0001' but you want to set it up as 0017.)

A. First, you must press the 'up' button until the numbers increase. Keep pressing 'up' until you reach 0017. When you reach 0017 you must press the 'para' button. By pressing the para button you are syncing the wall washer to the DMX Editor and the message 'sending ok" will appear confirming the sync.