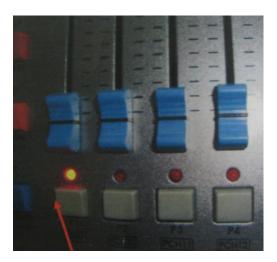

A. Connect the cords as the picture depicts.

Keep in mind that all led wall washers default DMX ID address is '0001'. All the '0001' DMX ID is controlled by P1 (See Figure A)

Figure A: Press 'P1' button to run the 'P1' programs.

Finally, remember P2's default DMX ID Address is '0017'. So all led floodlights on '0017' are controlled by P2. P3's default DMX Id Address is '0033'. So all led floodlights on '0033' are controlled by P3. P4's default DMX ID Address is '0049'. So all led floodlights on '0049' are controlled by P4 and so on.