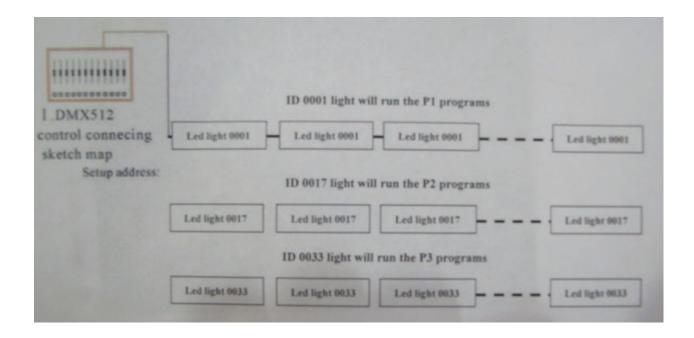

A. Connect the cords as the picture depicts.

Keep in mind that all led wall washers default DMX ID address is '0001'. All the '0001' DMX ID is controlled by P1 (See Figure A)

Figure A: Press 'P1' button to run the 'P1' programs.

Finally, remember P2's default DMX ID Address is '0017'. So all led floodlights on '0017' are controlled by P2. P3's default DMX Id Address is '0033'. So all led floodlights on '0033' are controlled by P3. P4's default DMX ID Address is '0049'. So all led floodlights on '0049' are controlled by P4 and so on.