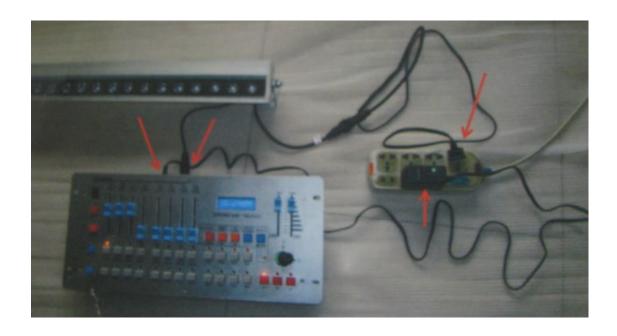

A. Connect the cords as the picture depicts.

Keep in mind that all led wall washers default DMX ID address is '0001'. All the '0001' DMX ID is controlled by P1 (See Figure A)

Figure A: Press 'P1' button to run the 'P1' programs.

Finally, remember P2's default DMX ID Address is '0017'. So all led floodlights on '0017' are controlled by P2. P3's default DMX Id Address is '0033'. So all led floodlights on '0033' are controlled by P3. P4's default DMX ID Address is '0049'. So all led floodlights on '0049' are controlled by P4 and so on.