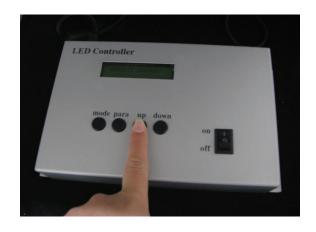

## Q. How do you change the DMX's Id?

A. First, you must press the up button. With the up and down buttons you can add to the DMX Editors Id numbers. By pressing 'up' the id numbers go up, 0001, 0002, 0003 and so on. By pressing the 'down' button the ID amount will go down, 003, 0002, 0002 and so on.