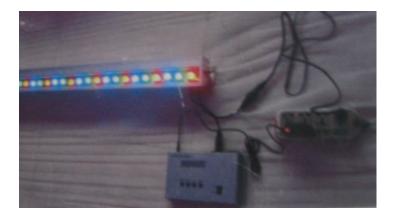

## Q. How do you work the automatic and RGB color change for the led wall washer?

A. First, plug the wall washer into a suitable power plug that is between AC110V to AC220V.

Q. How do you connect the DMX512 controller to the led wall washer light when it is controlled by the DMX512 controller?

A. Connect the cords as the picture depicts.

Keep in mind that all led wall washers default DMX ID address is '0001'. All the '0001' DMX ID is controlled by P1 (See Figure A)

Figure A: Press 'P1' button to run the 'P1' programs.