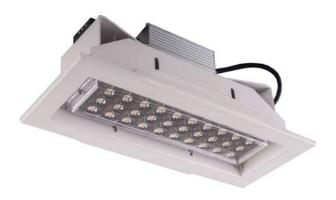

# 30 Watt High Powered Recessed LED Light

# **Mechanical Specifications:**

**IP Rating:** IP65

Guarantee: See Website
Heat Radiator: Anodized Aluminum
Face: Plastics

Fixture Dimensions: 180x365x130 mm Fixture Weight: 3.2 kg (7.1 lbs)