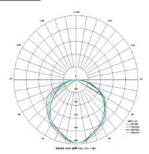

|
| 0 | C=5m   | Ф13т                           | 35. 1 lux                   | 12. 3 lux                    |

#### 36791

## **Electrical Specifications:**

LED Power: 30W Lamp's Power:35W

Operating Voltage:100-240V AC,12/24VDC

**Optimal** 

-40 ºC to +50 ºC

**Operating Temp:** 

**Operating Humidity:** 10% to 90%

Power Fact(PF): > 0.95 Power Supply Efficiency:> 90%

## **Photometric Specifications:**

LED Luminous Flux:

3300 lm in Initial
3000 lm in Maintain

**LED Luminous** 

Up to 110 lm/w

**Efficiency:** 

Ra >= 75

CCT:

CRI:





5000-5500K



# **Mechanical Specifications:**

**IP Rating:** IP65

Guarantee: See Website
Heat Radiator: Anodized Aluminum
Face: Plastics

Fixture Dimensions: 180x365x130 mm Fixture Weight: 3.2 kg (7.1 lbs)

#### **ISO-Illuminance Curve**