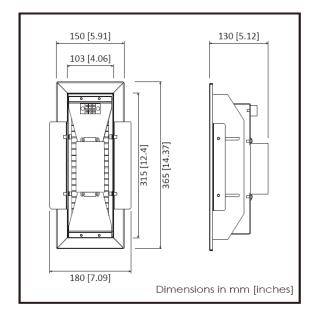

# **Mechanical Specifications:**

**IP Rating:** IP65

Guarantee: See Website
Heat Radiator: Anodized Aluminum
Face: Plastics

Fixture Dimensions: 180x365x130 mm Fixture Weight: 3.2 kg (7.1 lbs)