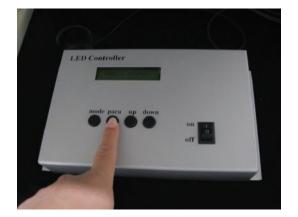

#### Q. How do you check the DMX Id number?

A. First, you must connect the wall washer to the DMX ID Editor and you must have both the wall washer and DMX ID Editor connected to an outlet source.

Second, you must press the mode button which will assign the connected wall washer to the DMX's ID as 0001.

### Q. How do you change the DMX's Id?

A. First, you must press the up button. With the up and down buttons you can add to the DMX Editors Id numbers. By pressing 'up' the id numbers go up, 0001, 0002, 0003 and so on. By pressing the 'down' button the ID amount will go down, 003, 0002, 0002 and so on.

## Q. How do you confirm the DMX's id number? (For example, when the ID displays '0001' but you want to set it up as 0017.)

A. First, you must press the 'up' button until the numbers increase. Keep pressing 'up' until you reach 0017. When you reach 0017 you must press the 'para' button. By pressing the para button you are syncing the wall washer to the DMX Editor and the message 'sending ok' will appear confirming the sync.