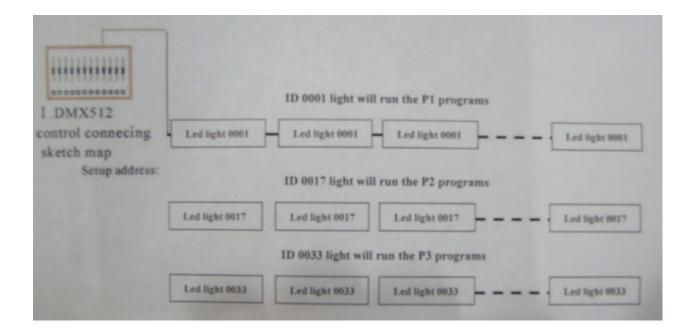

# Q. How do you connect the DMX512 controller to the led wall washer light when it is controlled by the DMX512 controller?

A. Connect the cords as the picture depicts.

Keep in mind that all led wall washers default DMX ID address is '0001'. All the '0001' DMX ID is controlled by P1 (See Figure A)

Figure A: Press 'P1' button to run the 'P1' programs.

Finally, remember P2's default DMX ID Address is '0017'. So all led floodlights on '0017' are controlled by P2. P3's default DMX Id Address is '0033'. So all led floodlights on '0033' are controlled by P3. P4's default DMX ID Address is '0049'. So all led floodlights on '0049' are controlled by P4 and so on.