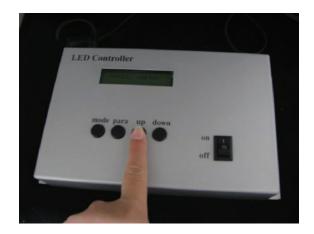

### Q. How do you change the DMX's Id?

A. First, you must press the up button. With the up and down buttons you can add to the DMX Editors Id numbers. By pressing 'up' the id numbers go up, 0001, 0002, 0003 and so on. By pressing the 'down' button the ID amount will go down, 003, 0002, 0002 and so on.

## Q. How do you confirm the DMX's id number? (For example, when the ID displays '0001' but you want to set it up as 0017.)

A. First, you must press the 'up' button until the numbers increase. Keep pressing 'up' until you reach 0017. When you reach 0017 you must press the 'para' button. By pressing the para button you are syncing the wall washer to the DMX Editor and the message 'sending ok' will appear confirming the sync.