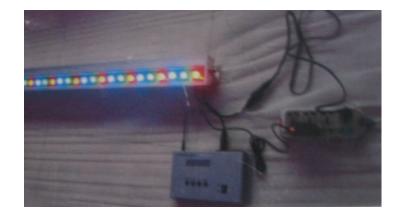

# Q. How do you connect the DMX512 controller to the led wall washer light when it is controlled by the DMX512 controller?

A. Connect the cords as the picture depicts.

Keep in mind that all led wall washers default DMX ID address is '0001'. All the '0001' DMX ID is controlled by P1 (See Figure A)

Figure A: Press 'P1' button to run the 'P1' programs.

Finally, remember P2's default DMX ID Address is '0017'. So all led floodlights on '0017' are controlled by P2. P3's default DMX Id Address is '0033'. So all led floodlights on '0033' are controlled by P3. P4's default DMX ID Address is '0049'. So all led floodlights on '0049' are controlled by P4 and so on.