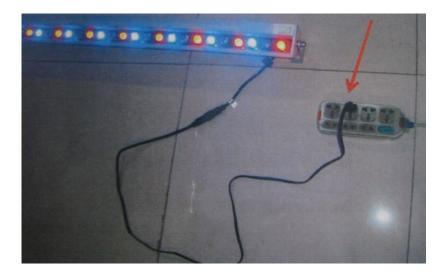

#### Q. How do you work the automatic and RGB color change for the led wall washer?

A. First, plug the wall washer into a suitable power plug that is between AC110V to AC220V.