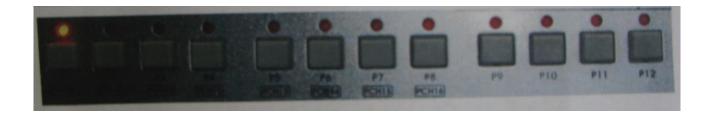

# Q. How do you connect the DMX512 controller to the led wall washer light when it is controlled by the DMX512 controller?

A. Connect the cords as the picture depicts.

Keep in mind that all led wall washers default DMX ID address is '0001'. All the '0001' DMX ID is controlled by P1 (See Figure A)

Figure A: Press 'P1' button to run the 'P1' programs.

Finally, remember P2's default DMX ID Address is '0017'. So all led floodlights on '0017' are controlled by P2. P3's default DMX Id Address is '0033'. So all led floodlights on '0033' are controlled by P3. P4's default DMX ID Address is '0049'. So all led floodlights on '0049' are controlled by P4 and so on.