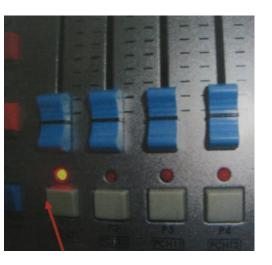

Figure A: Press 'P1' button to run the 'P1' programs.

Finally, remember P2's default DMX ID Address is '0017'. So all led floodlights on '0017' are controlled by P2. P3's default DMX Id Address is '0033'. So all led floodlights on '0033' are controlled by P3. P4's default DMX ID Address is '0049'. So all led floodlights on '0049' are controlled by P4 and so on.