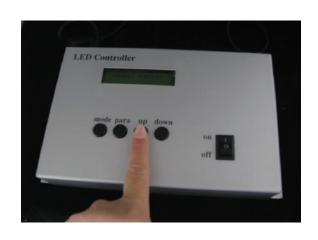

### Q. How do you change the DMX's Id?

A. First, you must press the up button. With the up and down buttons you can add to the DMX Editors Id numbers. By pressing 'up' the id numbers go up, 0001, 0002, 0003 and so on. By pressing the 'down' button the ID amount will go down, 003, 0002, 0002 and so on.

## Q. How do you confirm the DMX's id number? (For example, when the ID displays '0001' but you want to set it up as 0017.)

A. First, you must press the 'up' button until the numbers increase. Keep pressing 'up' until you reach 0017. When you reach 0017 you must press the 'para' button. By pressing the para button you are syncing the wall washer to the DMX Editor and the message 'sending ok' will appear confirming the sync.