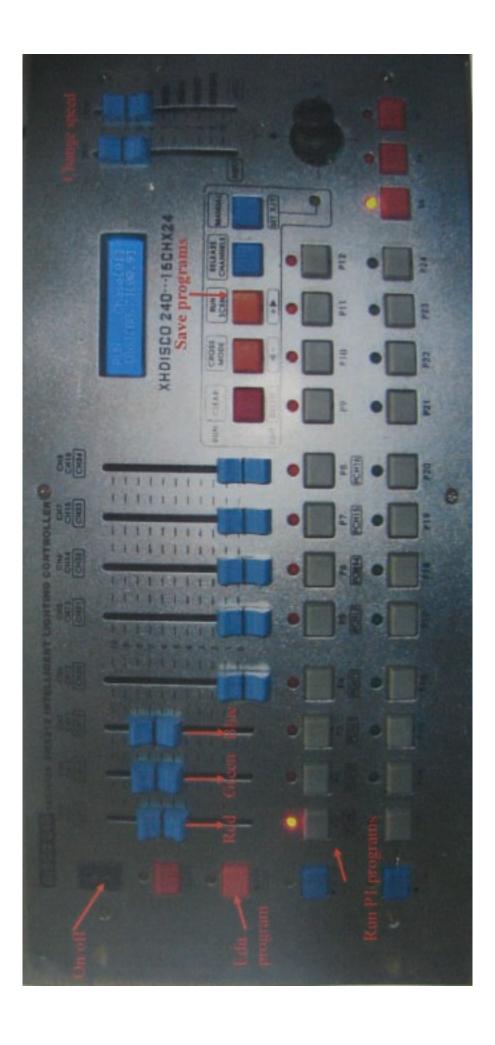

# Q. How do you connect the DMX512 controller to the led wall washer light when it is controlled by the DMX512 controller?

A. Connect the cords as the picture depicts.

Keep in mind that all led wall washers default DMX ID address is '0001'. All the '0001' DMX ID is controlled by P1 (See Figure A)

Figure A: Press 'P1' button to run the 'P1' programs.

Finally, remember P2's default DMX ID Address is '0017'. So all led floodlights on '0017' are controlled by P2. P3's default DMX Id Address is '0033'. So all led floodlights on '0033' are controlled by P3. P4's default DMX ID Address is '0049'. So all led floodlights on '0049' are controlled by P4 and so on.