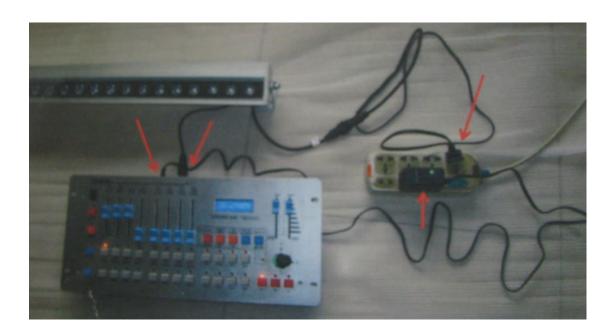

# Q. How do you connect the DMX512 controller to the led wall washer light when it is controlled by the DMX512 controller?

A. Connect the cords as the picture depicts.

Keep in mind that all led wall washers default DMX ID address is '0001'. All the '0001' DMX ID is controlled by P1 (See Figure A)

Figure A: Press 'P1' button to run the 'P1' programs.

Finally, remember P2's default DMX ID Address is '0017'. So all led floodlights on '0017' are controlled by P2. P3's default DMX Id Address is '0033'. So all led floodlights on '0033' are controlled by P3. P4's default DMX ID Address is '0049'. So all led floodlights on '0049' are controlled by P4 and so on.