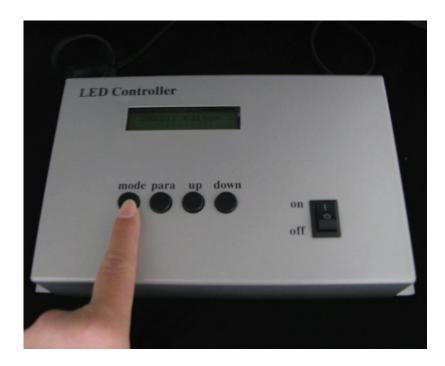

#### Q. How do you check the DMX Id number?

A. First, you must connect the wall washer to the DMX ID Editor and you must have both the wall washer and DMX ID Editor connected to an outlet source.

Second, you must press the mode button which will assign the connected wall washer to the DMX's ID as 0001.