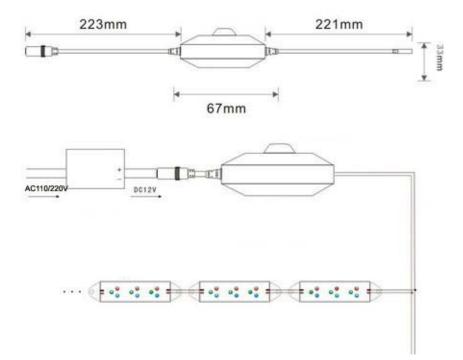

#### 2. Technical Parameters.

- 1.Technical parameters
- 2.Working temperature: -20-60° C
- 3. Supply voltage: DC5V, 6V, 12V, 24V optional
- 4.Output: 1 channel
- 5.External dimension: L61\*W33\*H32 mm
- 6.Packing size: L105\*W65\*H40 mm
- 7.Net weight: 30g
- 8.Gross weight: 55g
- 9.Static power consumption: <1W
- 10.Output current: <2A
- 11.Power output: 24W

## 4.Connect way and Drawing: