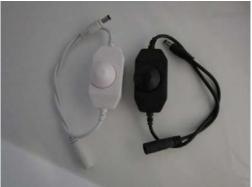

#### NAME: Inline LED single color dimmer MODEL: 22572

### 1.Summarization:

Dimmer is a controller that it can adjust brightness, its control mode is knob-operated control, you could Adjust light to the appropriate lighting brightness in accordance with your actual need.