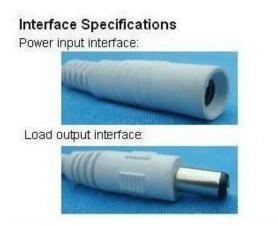

### 3. Direction for use

1. Connect the load wire at first, following by the power wire;

Rotate button to the right, brightness will be brighter, when you rotate it to the far right, the light is brightest.
Rotate button to the left, brightness will be darker, when you rotate it to the far left, the light will be turned off.